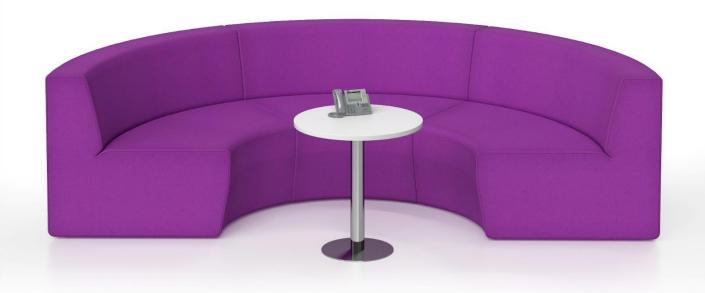

# Application

Meeting Collaborative Breakout

Blinc is a module based soft seating system designed for commercial, public and hotel reception use. The product line consists of 3 simple elements allowing for multiple configurations. Blinc is smooth and elegant in appearance with a solid wood structure inside a luxuriously upholstered soft exterior that provides support even during long periods of sitting.

# **BLINC**

- A- Polyurethane foam cushions
- **B-** Commercial wood frame
- C- Floor glides
- D- Elastic strip suspension seat
- E- Locally upholstered in any fabric