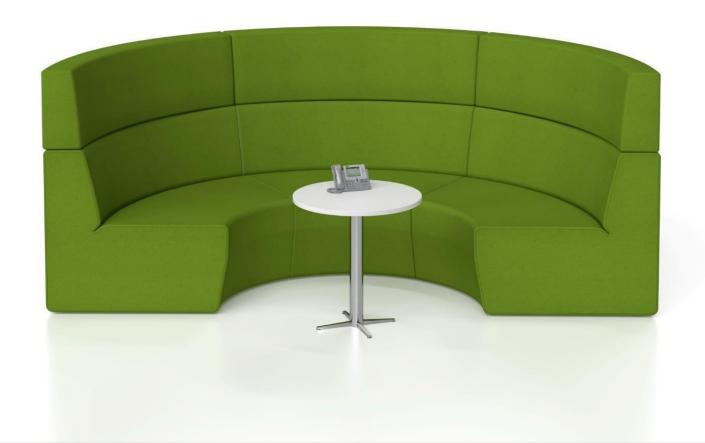

# Application

Meeting Collaborative Breakout

Blinc is a module based soft seating system designed for commercial, public and hotel reception use. The product line consists of 3 simple elements allowing for multiple configurations. Blinc is smooth and elegant in appearance with a solid wood structure inside a luxuriously upholstered soft exterior that provides support even during long periods of sitting.

# **BLINC**

- A- Polyurethane foam cushions
- **B-** Commercial wood frame
- C- Floor glides
- D- Elastic strip suspension seat
- E- Locally upholstered in any fabric