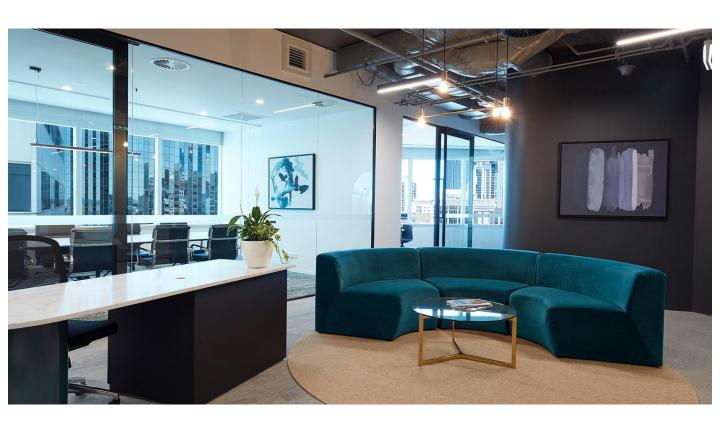

# Application

Meeting Collaborative Breakout

Blinc is a module based soft seating system designed for commercial, public and hotel reception use. The product line consists of 3 simple elements allowing for multiple configurations. Blinc is smooth and elegant in appearance with a solid wood structure inside a luxuriously upholstered soft exterior that provides support even during long periods of sitting.