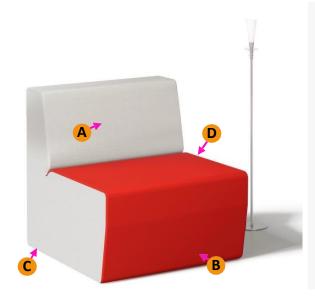

# **BLINC**

- A- Polyurethane foam cushions
- **B-** Commercial wood frame
- C- Floor glides
- D- Elastic strip suspension seat
- E- Locally upholstered in any fabric