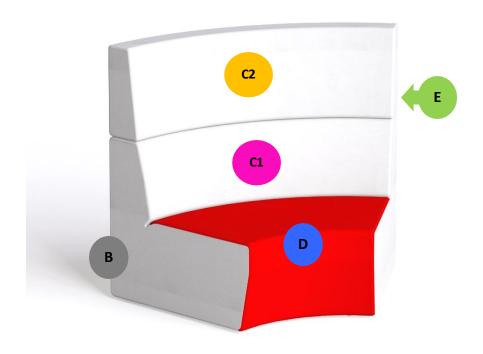

| Area                                   | Upholstery selected |
|----------------------------------------|---------------------|
| A11                                    |                     |
| ALL<br>6.0 Lmtrs fab                   |                     |
| В                                      |                     |
| (seat/plinth)<br>1.5 Lmtrs fab         |                     |
| C1                                     |                     |
| (back-inner bottom)<br>1.0 Lmtrs fab   |                     |
| C2                                     |                     |
| (back-inner top)<br>1.0 Lmtrs fab      |                     |
| D                                      |                     |
| (sides)<br>1.5 Lmtrs fab               |                     |
| E                                      |                     |
| (outer back sections)<br>2.0 Lmtrs fab |                     |