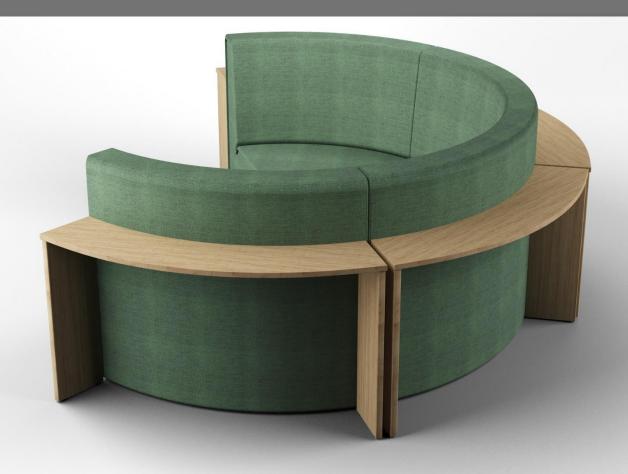

# Application

Meeting Collaborative Breakout

Blinc is a module based soft seating system designed for commercial, public and hotel reception use. The product line consists of 3 simple elements allowing for multiple configurations. Blinc is smooth and elegant in appearance with a solid wood structure inside a luxuriously upholstered soft exterior that provides support even during long periods of sitting.

# **BLINC**

- A- Polyurethane foam cushions
- **B-** Commercial wood frame
- C- Floor glides
- D- Elastic strip suspension seat
- E- Locally upholstered in any fabric