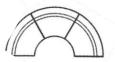

#### **BLINC-SR2**

Dimensions Overall:
136cm W x 89cm D x 74cm H
Seat Depth: 57cm
Seat Height: 41cm
Back cushion: 32cm H

## 2 BLINC-SR2 foot print

1 BLINC-SR2 foot print

Dimensions Overall:

136cm W x 89cm D

Dimensions Overall : 235cm W x 109cm D