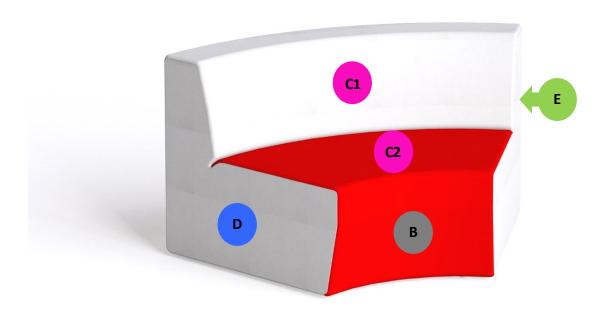

| PO/JOB/ITEM # or<br>Remark: |      |      |  |
|-----------------------------|------|------|--|
|                             |      |      |  |
|                             | <br> | <br> |  |

| Area                                  | Upholstery selected |
|---------------------------------------|---------------------|
| ALL<br>4.5 Lmtrs fab                  |                     |
| B<br>(seat/plinth)<br>1.5 Lmtrs fab   |                     |
| C1<br>(Seat Back)<br>0.6 Lmtrs fab    |                     |
| C2<br>(Seat Cushion)<br>0.6 Lmtrs fab |                     |
| D<br>(sides)<br>1.5 Lmtrs fab         |                     |
| E<br>(outer back)<br>1.5 Lmtrs fab    |                     |