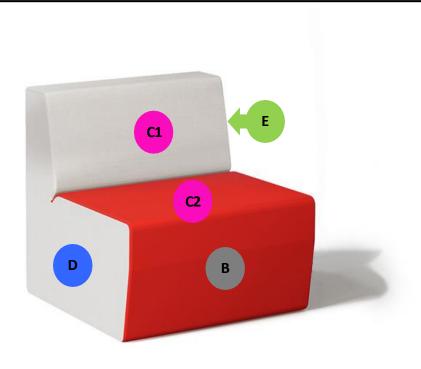

## 4 BLINC-SR2 foot print

Dimensions Overall : 272cm W x 204cm D

| Area                                  | Upholstery selected |
|---------------------------------------|---------------------|
| ALL<br>3.0 Lmtrs fab                  |                     |
| B<br>(seat/plinth)<br>1.0 Lmtrs fab   |                     |
| C1<br>(Seat Back)<br>0.6 Lmtrs fab    |                     |
| C2<br>(Seat Cushion)<br>0.6 Lmtrs fab |                     |
| D<br>(sides)<br>1.0 Lmtrs fab         |                     |
| E<br>(outer back)<br>1.0 Lmtrs fab    |                     |