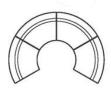

#### **BLINC-SR2-HB**

Dimensions Overall: 136cm W x 89cm D x 115cm H Seat Depth: 57cm Seat Height: 41cm Back cushion: 74cm H

#### **BLINC-CT-W**

BLINC table for SR2 High-Back Curved module WHITE Melamine supplied KD